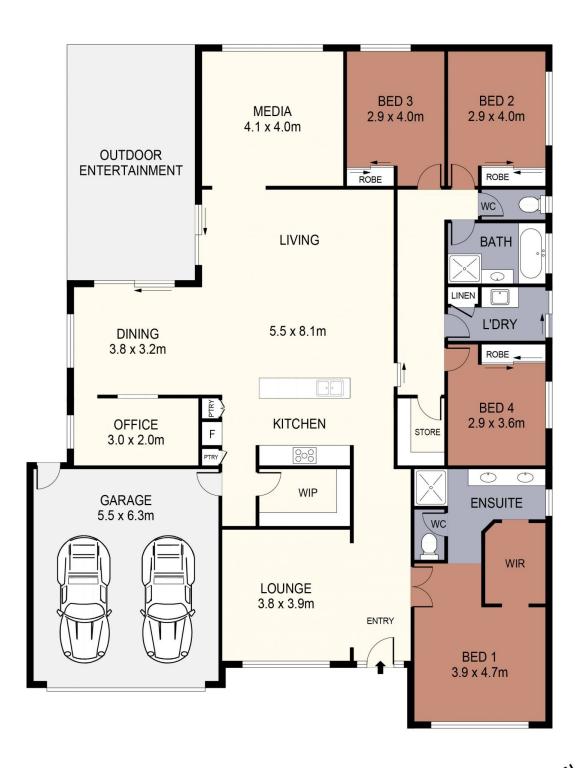

## 22 Imagine Drive Strathfieldsaye VIC

Discover this stylish and comfortable home at 22 Imagine Drive, Strathfieldsaye.

This property features four spacious bedrooms, including main bedroom with a walk-through robe and large ensuite, as well as three additional bedrooms with built-in robes. The open-plan living, dining, and kitchen area is ideal for family gatherings, The kitchen is fully equipped with top-quality appliances and huge walk in pantry.

The home also offers a separate lounge room and a versatile study space.

Outside, you'll find a covered outdoor area, perfect for hosting BBQs, family gatherings, or simply unwinding. The

For full version visit the website

## 4 🕒 2 📛 2 🖨

Type: House

Price: \$620 per week

View: https://www.janellestevens.com.au/lease/vic/grea

ter-bendigo-region/strathfieldsaye/residential/hou

se/8178977

Jocelyn Heazlewood 0417 835 127

Janelle Stevens 0417 835 127