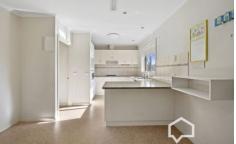

The spacious townhouse offers two bedrooms, two-way bathroom, separate laundry, light-filled living room, dining area adjoining the kitchen, plus a covered alfresco deck for outdoor living.