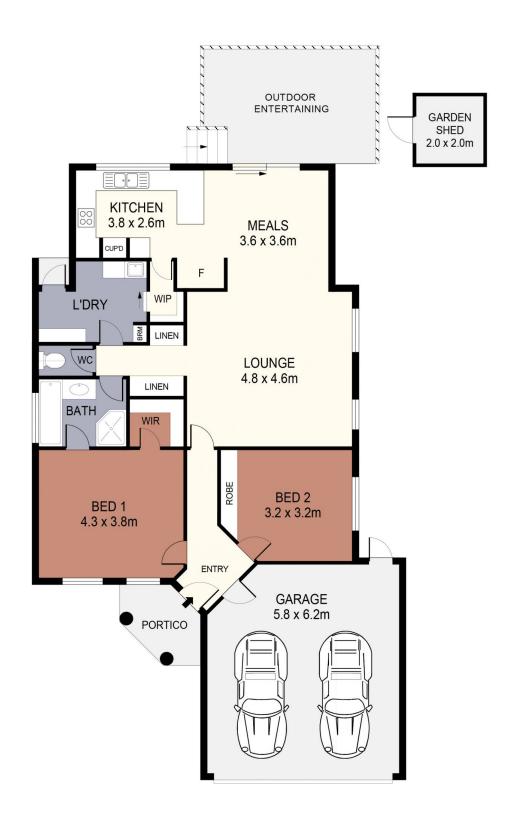

The spacious townhouse offers two bedrooms, two-way bathroom, separate laundry, light-filled living room, dining area adjoining the kitchen, plus a covered alfresco deck for outdoor living.

## 2 🕮 1 📛 2 🖨

Type : House

**Price**: \$530,000 - \$560,000

Land Size: 329 sqm

View : https://www.janellestevens.com.au/sale/vic/

greater-bendigo-region/strathdale/residentia

I/house/8178813

Mitch Kenny 0417 835 127

 INT
 :
 114m²

 DECK
 :
 16m²

 GARAGE
 :
 34m²

 PORTICO
 :
 5m²

 GARDEN SHED
 :
 4m²