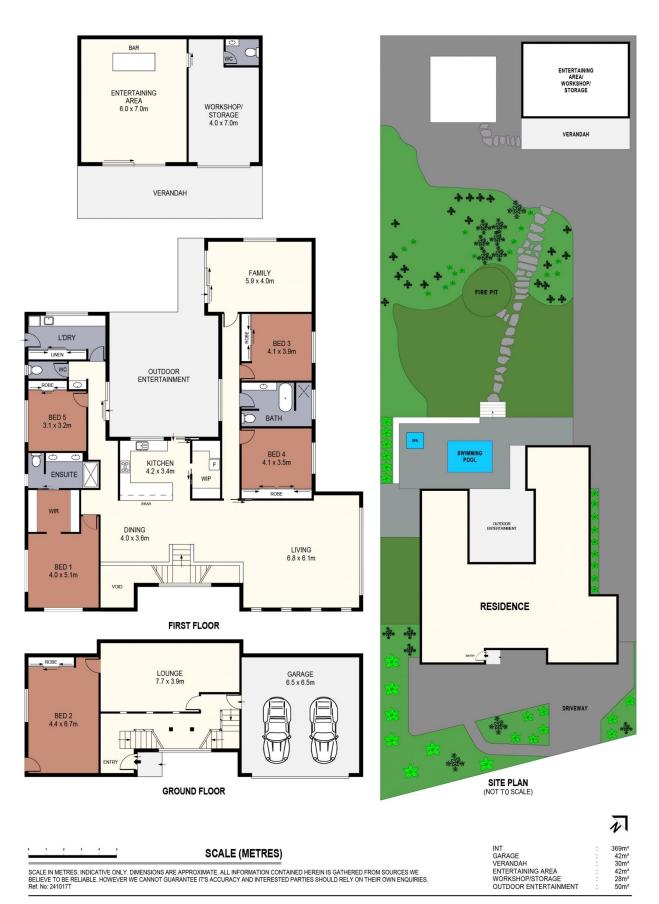

Thoughtfully designed with meticulous attention to detail, the home features soaring ceilings, square-set cornices, polished concrete, blonde hardwood, and plush carpeted floors that exude elegance and comfort. The adaptable ground floor layout encompasses a generous living area and an oversized bedroom with ample storage. An external side door provides further versatility, allowing for use as a home office, guest suite, teen retreat or media room.

### 5 🛤 2 🚔 3 🚘

| Туре  | : House       |
|-------|---------------|
| Price | : \$1,450,000 |
|       | 1000          |

Land Size : 1866 sqm View : https://www

: https://www.janellestevens.com.au/sale/vic/ greater-bendigo-region/spring-gully/residenti al/house/8171343