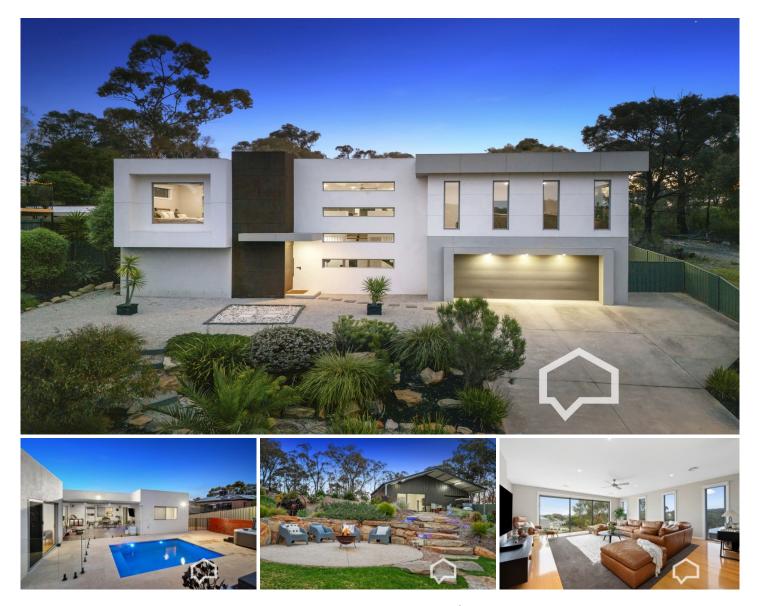

### 52 Keogh Drive Spring Gully VIC

Inspection of this property is by appointment only. Please call Mitch on 0400601779 to arrange an inspection.

This breathtaking dual-level residence boasts a striking contemporary facade and a sophisticated interior, making it the ultimate haven for families and entertainers.

Thoughtfully designed with meticulous attention to detail, the home features soaring ceilings, square-set cornices, polished concrete, blonde hardwood, and plush carpeted floors that exude elegance and comfort. The adaptable ground floor layout encompasses a generous living area and an oversized bedroom with ample storage. An external side door provides further versatility, allowing for use as a home office, guest suite, teen retreat or media room.

### 5 🛤 2 🚔 3 🚘

| Туре  | : House       |
|-------|---------------|
| Price | : \$1,450,000 |
|       | 1000          |

Land Size : 1866 sqm View : https://www

: https://www.janellestevens.com.au/sale/vic/ greater-bendigo-region/spring-gully/residenti al/house/8171343