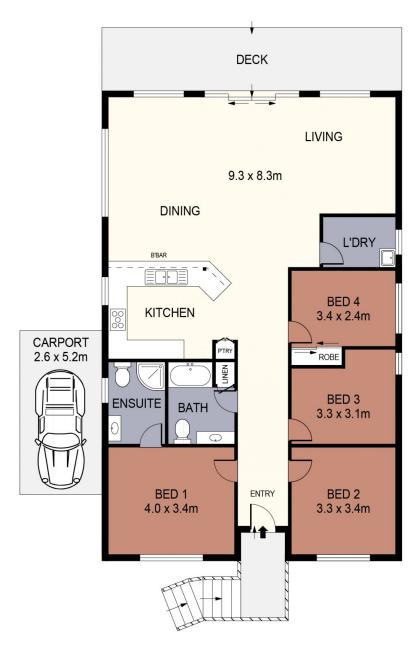

## 5 Lethebys Road Sailors Gully VIC

This home might look like a little charmer from the kerb, but inside, it is a spacious, light-filled surprise offering four bedrooms, two bathrooms, and a fabulous open living/dining/kitchen area.

A flight of timber steps leads to the front porch and entry, where a wide central hallway flows past the bedrooms to the open living areas. The well-equipped kitchen will impress keen cooks with its stainless steel 900mm gas/electric range, a dishwasher, ample storage including a double pantry, an appliance cupboard to hide the toaster and kettle, and a breakfast bar for casual meals.

The expansive living and dining areas can easily accommodate a crowd for family events with glass sliders

For full version visit the website

 INT
 : 143m²

 DECK
 : 19m²

 CARPORT
 : 14m²

 GARDEN SHED
 : 4m²

5 LETHEBY ROAD

SAILORS GULLY