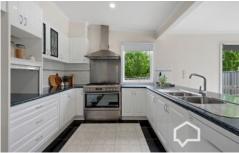

A flight of timber steps leads to the front porch and entry, where a wide central hallway flows past the bedrooms to the open living areas. The well-equipped kitchen will impress keen cooks with its stainless steel 900mm gas/electric range, a dishwasher, ample storage including a double pantry, an appliance cupboard to hide the toaster and kettle, and a breakfast bar for casual meals.