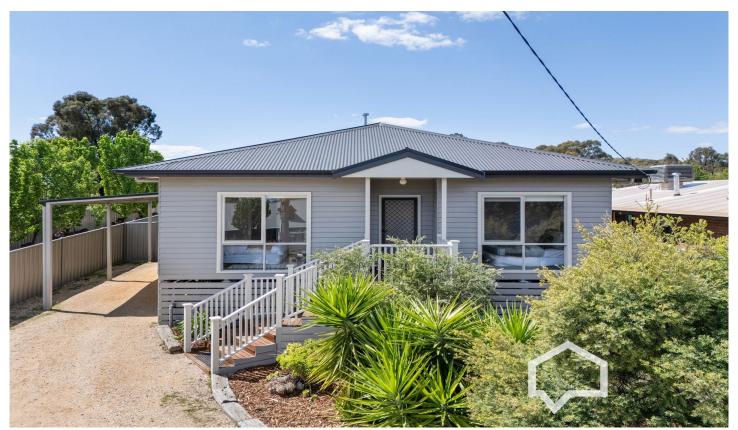

## 5 Lethebys Road Sailors Gully VIC

This home might look like a little charmer from the kerb, but inside, it is a spacious, light-filled surprise offering four bedrooms, two bathrooms, and a fabulous open living/dining/kitchen area.

A flight of timber steps leads to the front porch and entry, where a wide central hallway flows past the bedrooms to the open living areas. The well-equipped kitchen will impress keen cooks with its stainless steel 900mm gas/electric range, a dishwasher, ample storage including a double pantry, an appliance cupboard to hide the toaster and kettle, and a breakfast bar for casual meals.