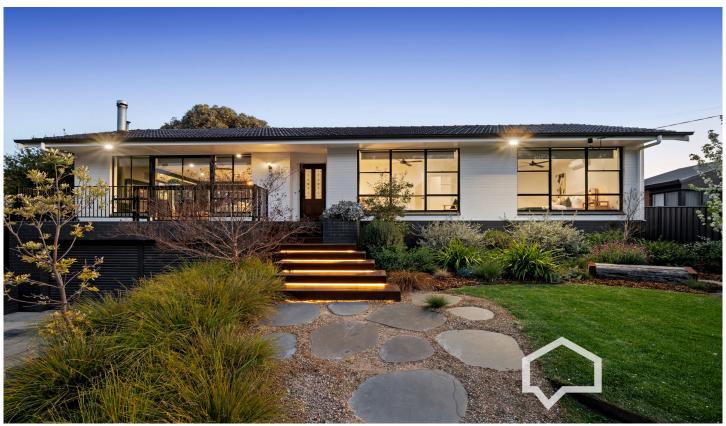

## 32 Friswell Avenue Flora Hill VIC

The owners of this property know how to transform a 70s brick veneer into a fabulous modern home of the 21st century.

After a total reboot, inside and out, they have created a spacious three bedroom home better equipped to meet today's modern lifestyle.

The reworked L-shaped lounge/dining and kitchen is now a roomy, light-filled, open plan hub. A big glass slider connects the living area to the elevated front patio, where you can take in the bushland views across the road with your morning coffee or afternoon drinks. In cooler weather, head for the dining area drenched in the warm morning sunshine.