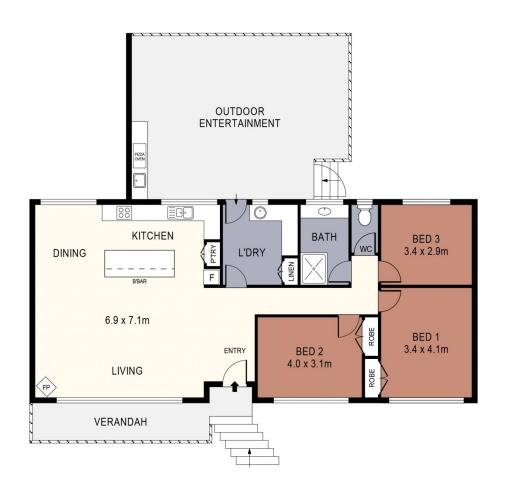

The reworked L-shaped lounge/dining and kitchen is now a roomy, light-filled, open plan hub. A big glass slider connects the living area to the elevated front patio, where you can take in the bushland views across the road with your morning coffee or afternoon drinks. In cooler weather, head for the dining area drenched in the warm morning sunshine.

CARADEH

VERANDAH

OUTDOOR ENTERTAINMENT

47m²