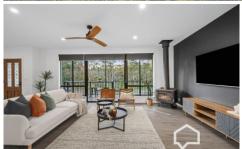

The reworked L-shaped lounge/dining and kitchen is now a roomy, light-filled, open plan hub. A big glass slider connects the living area to the elevated front patio, where you can take in the bushland views across the road with your morning coffee or afternoon drinks. In cooler weather, head for the dining area drenched in the warm morning sunshine.