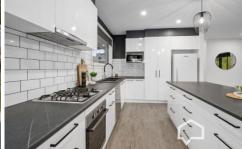

The reworked L-shaped lounge/dining and kitchen is now a roomy, light-filled, open plan hub. A big glass slider connects the living area to the elevated front patio, where you can take in the bushland views across the road with your morning coffee or afternoon drinks. In cooler weather, head for the dining area drenched in the warm morning sunshine.