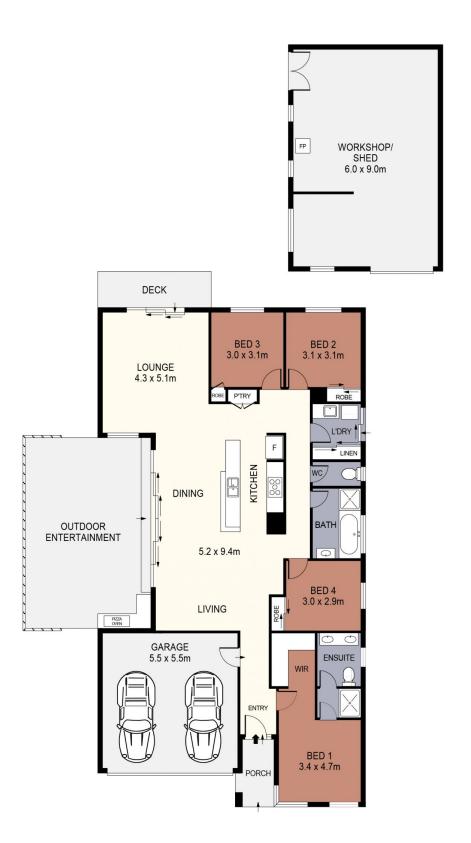

SCALE (METRES)

SCALE IN METRES. INDICATIVE ONLY. DIMENSIONS ARE APPROXIMATE. ALL INFORMATION CONTAINED HEREIN IS GATHERED FROM SOURCES WE BELIEVE TO BE RELIABLE. HOWEVER WE CANNOT GUARANTEE IT'S ACCURACY AND INTERESTED PARTIES SHOULD RELY ON THEIR OWN ENQUIRIES. Ref. No: 240725

 INT
 : 170m²

 DECK
 : 7m²

 PORCH
 : 4m²

 GARAGE
 : 30m²

 WORKSHOP/SHED
 : 54m²

 OUTDOOR ENTERTAINMENT
 : 41m²