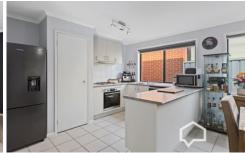

## 7 Black Wattle Avenue Epsom VIC

This move-in-ready three-bedroom home is ideally placed to take advantage of everything the Acacia Park Estate and Epsom have to offer.

Laid out with two separate living zones, the home features a lounge at the front and a central open-plan kitchen, dining and living space. Equipped with gas cooktop, electric oven, dishwasher and double sink, the kitchen is ready for anything the most discerning cook could throw at it.