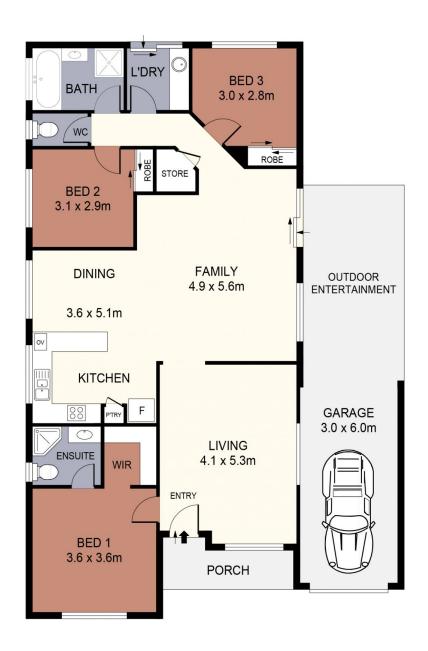

## 7 Black Wattle Avenue Epsom VIC

This move-in-ready three-bedroom home is ideally placed to take advantage of everything the Acacia Park Estate and Epsom have to offer.

Laid out with two separate living zones, the home features a lounge at the front and a central open-plan kitchen, dining and living space. Equipped with gas cooktop, electric oven, dishwasher and double sink, the kitchen is ready for anything the most discerning cook could throw at it.

The master bedroom is completed by a three-piece ensuite and walk-in robe while the remaining two bedrooms are tucked off the rear hall and serviced by the family bathroom.