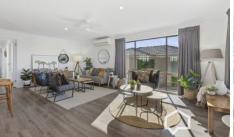

## 16 Smalley Street California Gully VIC

This charming three-bedroom home, nestled in a quiet street in California Gully, radiates warmth and appeal from the moment you enter the front gate. The picturesque front porch welcomes you inside, where you will find a bright and spacious open-plan living area with a northeast-facing aspect. The slight elevation gives this home a great feel and an abundance of natural light.

Each of the three bedrooms come with built-in robes; two are equipped with ceiling fans. A split system in the living area ensures year-round comfort in this beautifully maintained home. The well-appointed kitchen offers ample bench space and storage with modern stainless steel appliances.