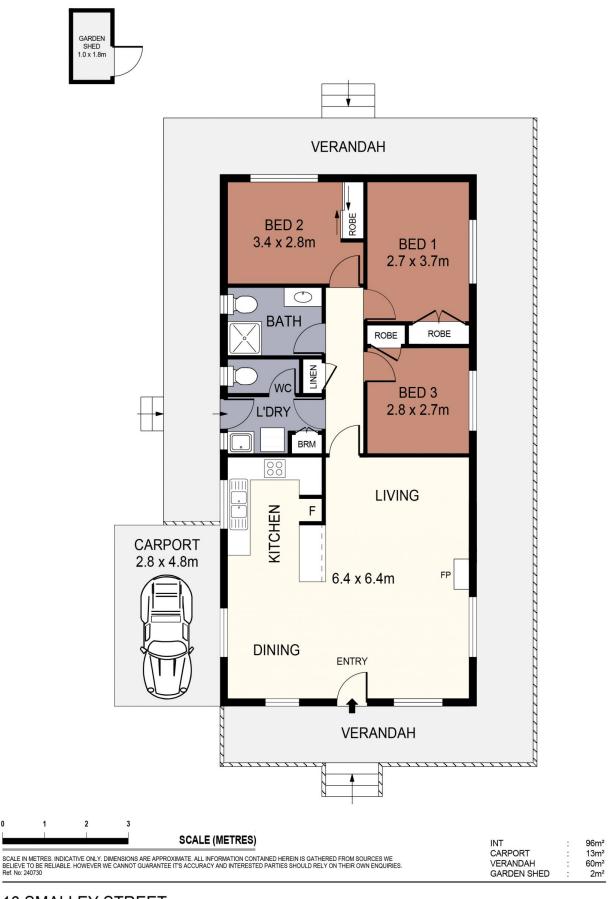

## 16 Smalley Street California Gully VIC

This charming three-bedroom home, nestled in a quiet street in California Gully, radiates warmth and appeal from the moment you enter the front gate. The picturesque front porch welcomes you inside, where you will find a bright and spacious open-plan living area with a northeast-facing aspect. The slight elevation gives this home a great feel and an abundance of natural light.

Each of the three bedrooms come with built-in robes; two are equipped with ceiling fans. A split system in the living area ensures year-round comfort in this beautifully maintained home. The well-appointed kitchen offers ample bench space and storage with modern stainless steel appliances.