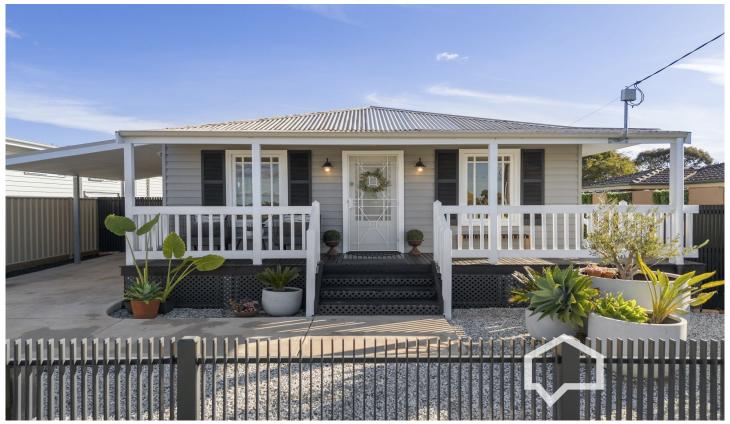

## 16 Smalley Street California Gully VIC

This charming three-bedroom home, nestled in a quiet street in California Gully, radiates warmth and appeal from the moment you enter the front gate. The picturesque front porch welcomes you inside, where you will find a bright and spacious open-plan living area with a northeast-facing aspect. The slight elevation gives this home a great feel and an abundance of natural light.

Each of the three bedrooms come with built-in robes; two are equipped with ceiling fans. A split system in the living area ensures year-round comfort in this beautifully maintained home. The well-appointed kitchen offers ample bench space and storage with modern stainless steel appliances.