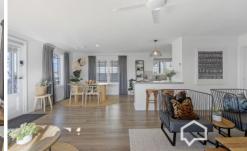

## 16 Smalley Street California Gully VIC

This charming three-bedroom home, nestled in a quiet street in California Gully, radiates warmth and appeal from the moment you enter the front gate. The picturesque front porch welcomes you inside, where you will find a bright and spacious open-plan living area with a northeast-facing aspect. The slight elevation gives this home a great feel and an abundance of natural light.

Each of the three bedrooms come with built-in robes; two are equipped with ceiling fans. A split system in the living area ensures year-round comfort in this beautifully maintained home. The well-appointed kitchen offers ample bench space and storage with modern stainless steel appliances.