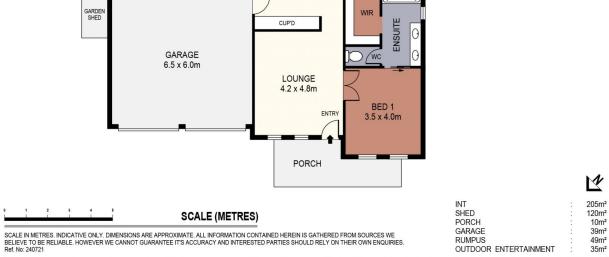

nsuite boasting a separate toilet, double vanity basins and a walk-in rainfall shower.

Light-filled north-facing family and dining areas with indoor/outdoor fluidity adjoin the gourmet kitchen. Detailed with lashings of style, functionality, high-end appliances and a butler's pantry, it will make catering for family and

## For full version visit the website

https://www.janellestevens.com.au

## 4 🛤 2 🚔 7 🚘

| Туре      | : House                     |
|-----------|-----------------------------|
| Price     | : \$1,150,000 - \$1,200,000 |
| Land Size | : 2057 sqm                  |

View : https://ww

: https://www.janellestevens.com.au/sale/vic/ greater-bendigo-region/huntly/residential/ho use/8085180



Janelle Stevens 0417 835 127



Mitch Kenny 0417 835 127

## **38 OAKRIDGE DRIVE**





205m<sup>2</sup>