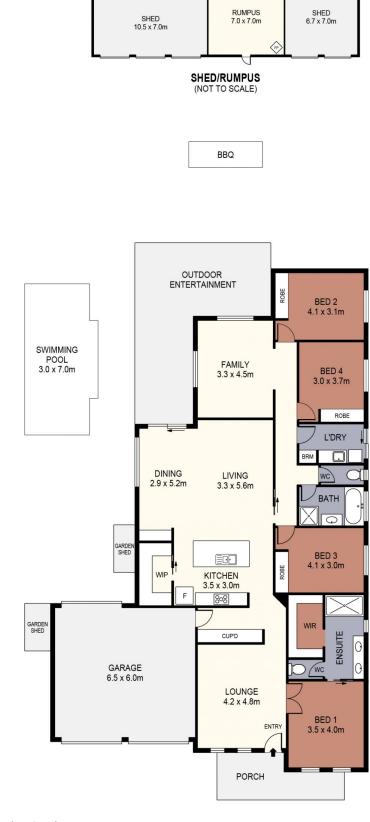

uite boasting a separate toilet, double vanity basins and a walk-in rainfall shower.

Light-filled north-facing family and dining areas with indoor/outdoor fluidity adjoin the gourmet kitchen. Detailed with lashings of style, functionality, high-end appliances and a butler's pantry, it will make catering for family and

## For full version visit the website

https://www.janellestevens.com.au

## 4 🛤 2 🚔 7 🚘

| Туре      | : House                     |
|-----------|-----------------------------|
| Price     | : \$1,150,000 - \$1,200,000 |
| Land Size | : 2057 sqm                  |

View : https://ww

: https://www.janellestevens.com.au/sale/vic/ greater-bendigo-region/huntly/residential/ho use/8085180



Janelle Stevens 0417 835 127



Mitch Kenny 0417 835 127

## **38 OAKRIDGE DRIVE**





205m<sup>2</sup>