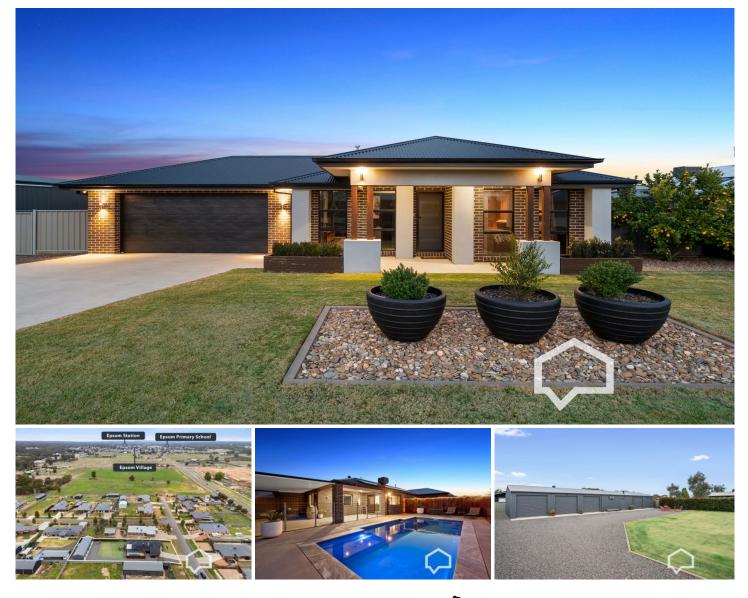

## **38 Oakridge Drive Huntly VIC**

This one is not your standard property. The seriously spacious family home combines multiple indoor and outdoor living zones, creating the ultimate resort-style lifestyle.

The spacious dimensions unfold after passing through the front entry to a lounge/parent's retreat. It sits opposite the master bedroom with a walk-in wardrobe and a 5-star worthy ensuite boasting a separate toilet, double vanity basins and a walk-in rainfall shower.

Light-filled north-facing family and dining areas with indoor/outdoor fluidity adjoin the gourmet kitchen. Detailed with lashings of style, functionality, high-end appliances and a butler's pantry, it will make catering for family and