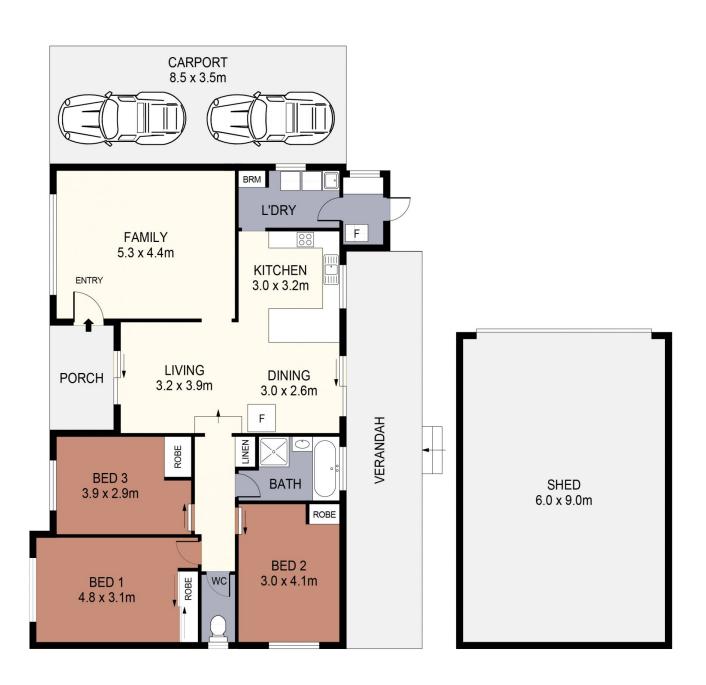

The neatly presented home comprises three bedrooms (all with built-in robes and ceiling fans), a separate living room and a family room adjoining the dining area.

The refreshed kitchen features a 900mm gas/electric range with tiled splashback, a timber-topped island for casual meals and good storage options.

0 1 2 3 4 5 SCALE (METRES)

SCALE (METRES)

SCALE (METRES)

PORCH : 6m²

SCALE IN METRES. INDICATIVE ONLY. DIMENSIONS ARE APPROXIMATE. ALL INFORMATION CONTAINED HEREIN IS GATHERED FROM SOURCES WE
BELIEVE TO BE RELIABLE. HOWEVER WE CANNOT GUARANTEE IT'S ACCURACY AND INTERESTED PARTIES SHOULD RELY ON THEIR OWN ENQUIRIES.

VERANDAH : 15m²