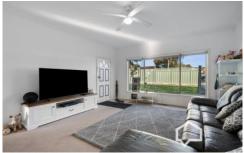

The neatly presented home comprises three bedrooms (all with built-in robes and ceiling fans), a separate living room and a family room adjoining the dining area.

The refreshed kitchen features a 900mm gas/electric range with tiled splashback, a timber-topped island for casual meals and good storage options.