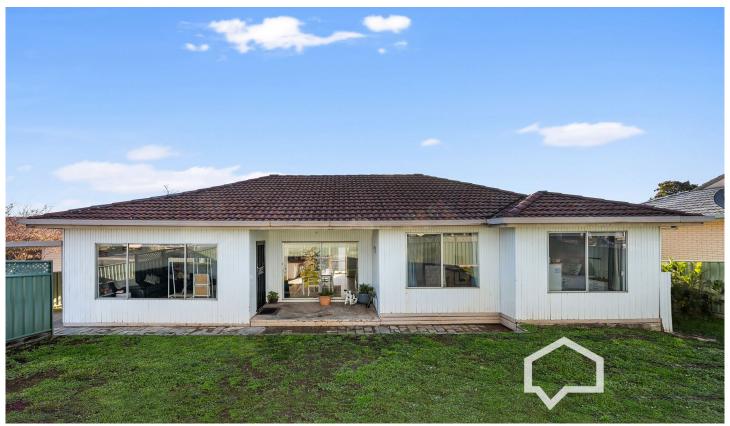

## 435 Napier Street White Hills VIC

Already upgraded in all the right areas, this light-filled home offers the perfect opportunity for first-home buyers or young families.

It is a short walk from schools, childcare centres, public transport, local eateries and a medical centre with the Bendigo CBD, the hospital precinct and Lake Weeroona, a quick five-minute drive.

The neatly presented home comprises three bedrooms (all with built-in robes and ceiling fans), a separate living room and a family room adjoining the dining area.

The refreshed kitchen features a 900mm gas/electric range with tiled splashback, a timber-topped island for casual meals and good storage options.