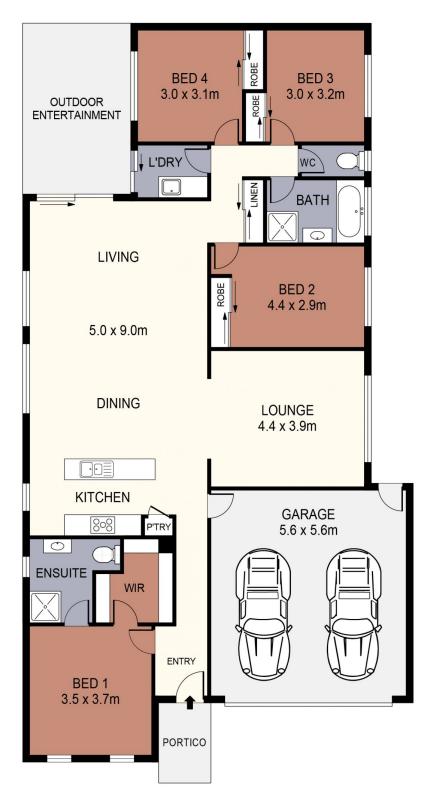

Boasting four generously-sized bedrooms, including a master suite with a walk-in robe and ensuite, this home ensures ample space for every family member. The additional three bedrooms feature built-in robes and share a well-appointed family bathroom.

## 4 📮 2 🚍 2 🚍

Type: House

**View**: https://www.janellestevens.com.au/lease/vic/greater-bendigo-region/strathfieldsaye/residential/hou

se/8078484

**Janelle Stevens 0417 835 127** 

Jocelyn Heazlewood 0417 835 127

## For full version visit the website

162m² 33m² 3m² 14m²