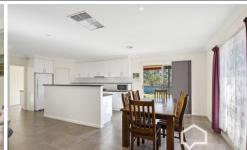

## 10 Irontree Close Kangaroo Flat VIC

Well-presented home offers three bedrooms, two bathrooms, multiple living areas, two fabulous covered decks, and all the expected modern conveniences.

These include ducted heating, evaporative cooling, ceiling fans, stainless steel gas/electric cooking appliances, a dishwasher and good storage such as a corner pantry, built-in robes (walk-in to main bedroom), linen and laundry cupboards.