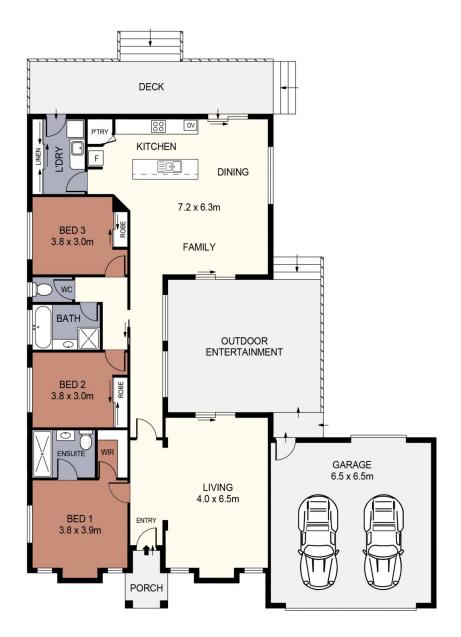

## 10 Irontree Close Kangaroo Flat VIC

Well-presented home offers three bedrooms, two bathrooms, multiple living areas, two fabulous covered decks, and all the expected modern conveniences.

These include ducted heating, evaporative cooling, ceiling fans, stainless steel gas/electric cooking appliances, a dishwasher and good storage such as a corner pantry, built-in robes (walk-in to main bedroom), linen and laundry cupboards.

The spacious lounge features a wall niche for the television and access to the main alfresco deck. Across the hallway, the main bedroom has a matching niche and ensuite featuring a double shower, vanity and WC.