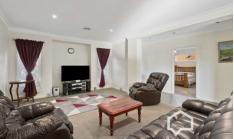

The spacious lounge features a wall niche for the television and access to the main alfresco deck. Across the hallway, the main bedroom has a matching niche and ensuite featuring a double shower, vanity and WC.