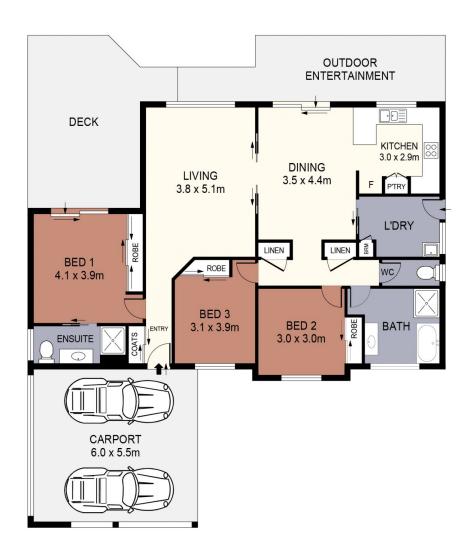

## 24 WINGOON DRIVE

|                                                                                                                                                                      |  |   |                  |  | SCALE (METRES) INT   DECK DECK   ROXIMATE. ALL INFORMATION CONTAINED HEREIN IS GATHERED FROM SOURCES WE SHED   TEE IT'S ACCURACY AND INTERESTED PARTIES SHOULD RELY ON THEIR OWN ENQUIRIES. CARPORT |  | 116m <sup>2</sup><br>24m <sup>2</sup><br>21m <sup>2</sup><br>33m <sup>2</sup> |
|----------------------------------------------------------------------------------------------------------------------------------------------------------------------|--|---|------------------|--|-----------------------------------------------------------------------------------------------------------------------------------------------------------------------------------------------------|--|-------------------------------------------------------------------------------|
| BELIEVE TO BE RELIABLE. HOWEVER WE CANNOT GUARANTEE IT'S ACCORACT AND INTERESTED PARTIES SHOULD RELY ON THEIR OWN ENDURIES. OUTDOOR ENTERTAINMENT<br>Ref. No: 240703 |  | ÷ | 18m <sup>2</sup> |  |                                                                                                                                                                                                     |  |                                                                               |