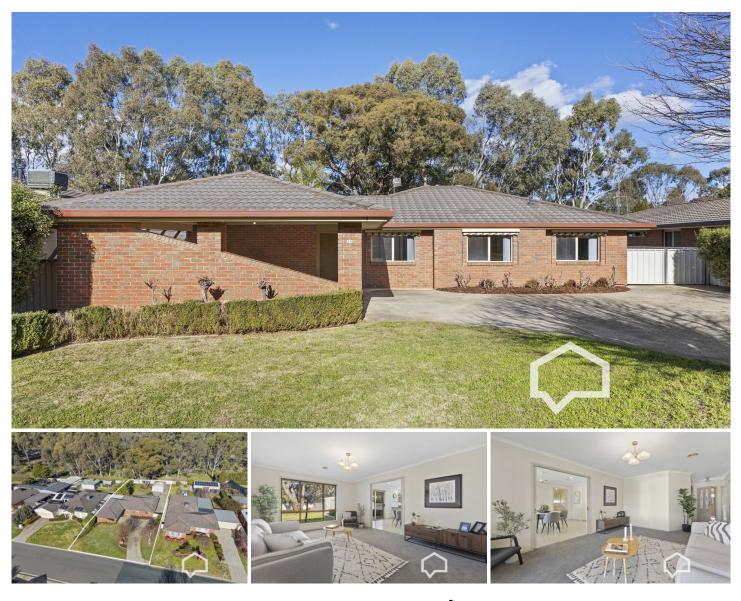

#### 24 Wingoon Drive California Gully VIC

\*\*\* Inspection of this property is strictly by appointment only. Please call Mitch on 0400601779 or send an enquiry at arrange an inspection \*\*\*

Step inside and be amazed by this ideal investment opportunity, fabulous first home, or downsizer's delight!

The immaculately presented 90s brick veneer home offers three bedrooms with built-in robes and ceiling fans, two bathrooms, and a central living room adjoining the kitchen/dining area.

The kitchen includes modern gas/electric cooking appliances, a dishwasher, and a pantry cupboard.

### 3 🛤 2 🚔 3 🚘

| Туре      | : House      |
|-----------|--------------|
| Price     | : \$ 535,000 |
| Land Size | : 871 sqm    |

View : https://www.janellestevens.com.au/sale/vic/

Mitch Kenny 0417 835 127