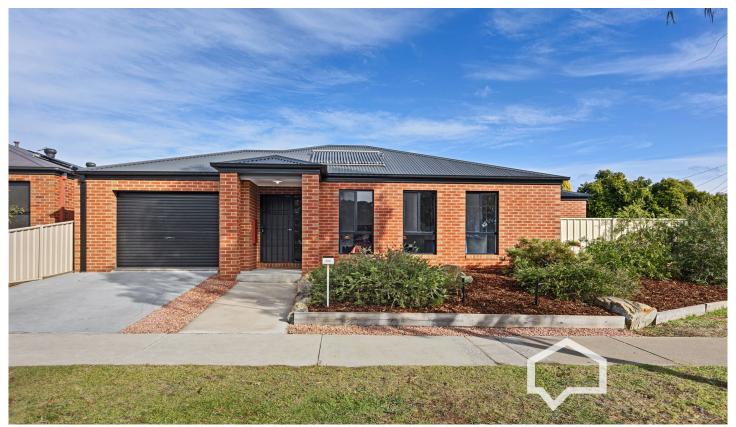

## 34A Bright Street California Gully VIC

Experience effortless and comfortable living in this well-maintained townhouse. As you step through the front door, you'll be greeted by a sense of spaciousness, with durable slate floor tiles leading into the generously sized open-plan living, dining, and kitchen areas.

The home features three bedrooms, with the main bedroom including a walk-in wardrobe and an ensuite situated at the front, with the remaining two bedrooms (one with a walk-in robe, the other with a built-in robe), and the main bathroom located beyond the kitchen, and a European-style laundry discreetly tucked away off the garage.

The kitchen boasts gas/electric cooking appliances, a dishwasher, a walk-in pantry, and a breakfast bar beside the spacious dining area, which offers ample space for a study nook if desired.

3 📭 2 🖺 1 🖨