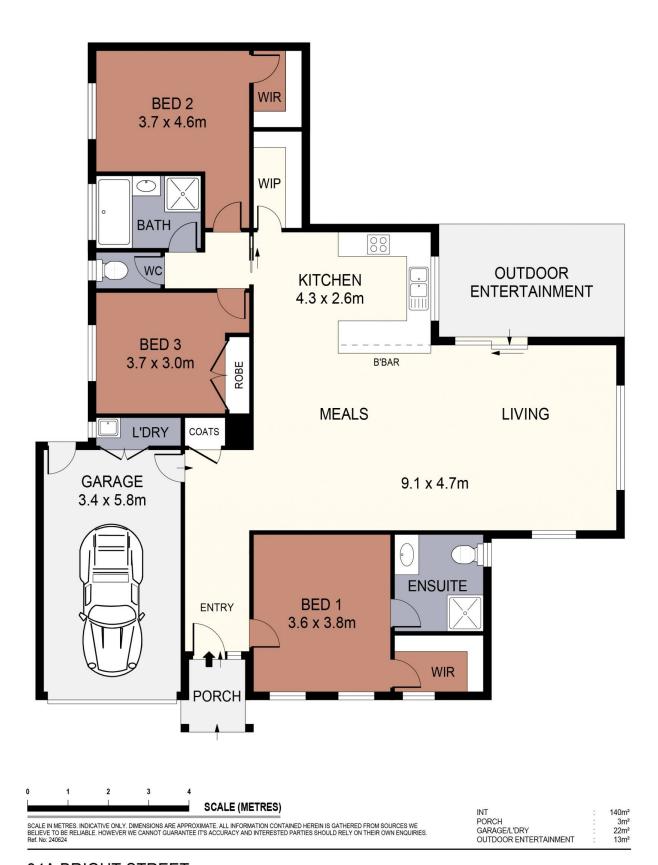

## 34A Bright Street California Gully VIC

Experience effortless and comfortable living in this well-maintained townhouse. As you step through the front door, you'll be greeted by a sense of spaciousness, with durable slate floor tiles leading into the generously sized open-plan living, dining, and kitchen areas.

The home features three bedrooms, with the main bedroom including a walk-in wardrobe and an ensuite situated at the front, with the remaining two bedrooms (one with a walk-in robe, the other with a built-in robe), and the main bathroom located beyond the kitchen, and a European-style laundry discreetly tucked away off the garage.

The kitchen boasts gas/electric cooking appliances, a dishwasher, a walk-in pantry, and a breakfast bar beside the spacious dining area, which offers ample space for a study nook if desired.

3 📭 2 🖺 1 🖨