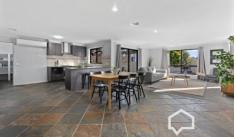

## 34A Bright Street California Gully VIC

Experience effortless and comfortable living in this well-maintained townhouse. As you step through the front door, you'll be greeted by a sense of spaciousness, with durable slate floor tiles leading into the generously sized open-plan living, dining, and kitchen areas.

The kitchen boasts gas/electric cooking appliances, a dishwasher, a walk-in pantry, and a breakfast bar beside the spacious dining area, which offers ample space for a study nook if desired.

3 📭 2 🖺 1 🖨