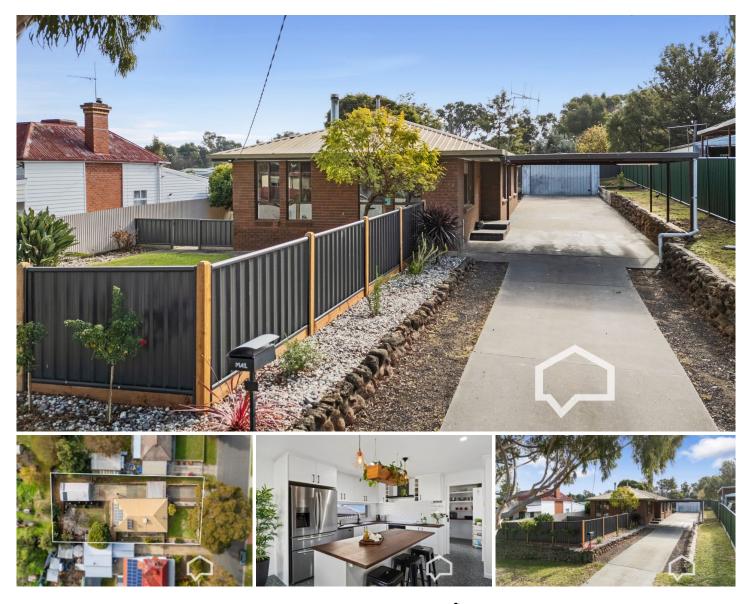

## 8 Elm Street Eaglehawk VIC

A comprehensive internal renovation has transformed this 80s brick veneer into a modern marvel suitable for today's modern family, retirees or investors.

Set on an oversized elevated lot approx. 929m<sup>2</sup> in a peaceful street, it enjoys proximity to the Eaglehawk North Primary School, public transport and the serene bushwalking and cycling tracks of the Whipstick Forest.

The top-to-toe refresh includes a new open-style kitchen, dining and living zone, remodelled laundry, bathroom and four robed bedrooms.

Picture windows in the living and dining fill the room with natural light while overlooking the enclosed front garden