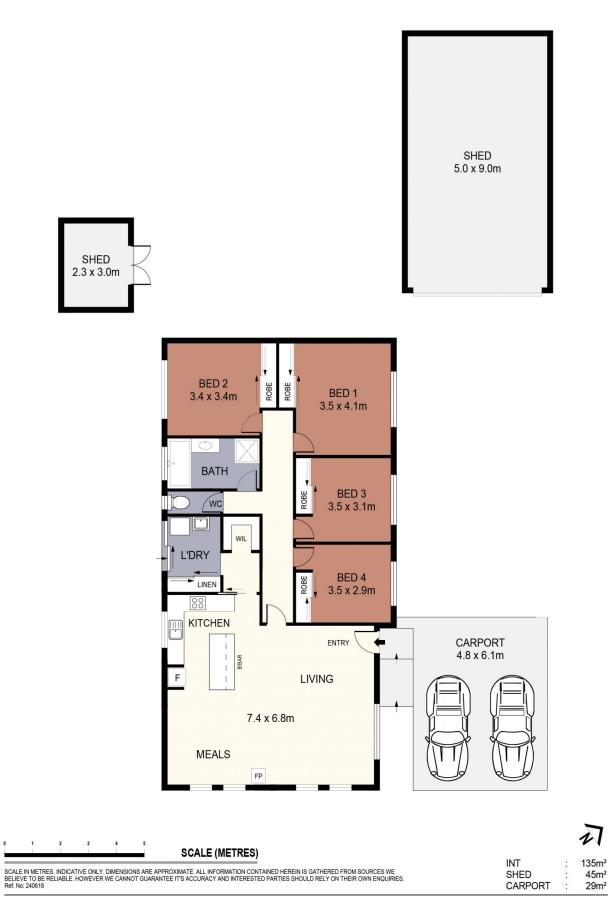

The top-to-toe refresh includes a new open-style kitchen, dining and living zone, remodelled laundry, bathroom and four robed bedrooms.

Picture windows in the living and dining fill the room with natural light while overlooking the enclosed front garden