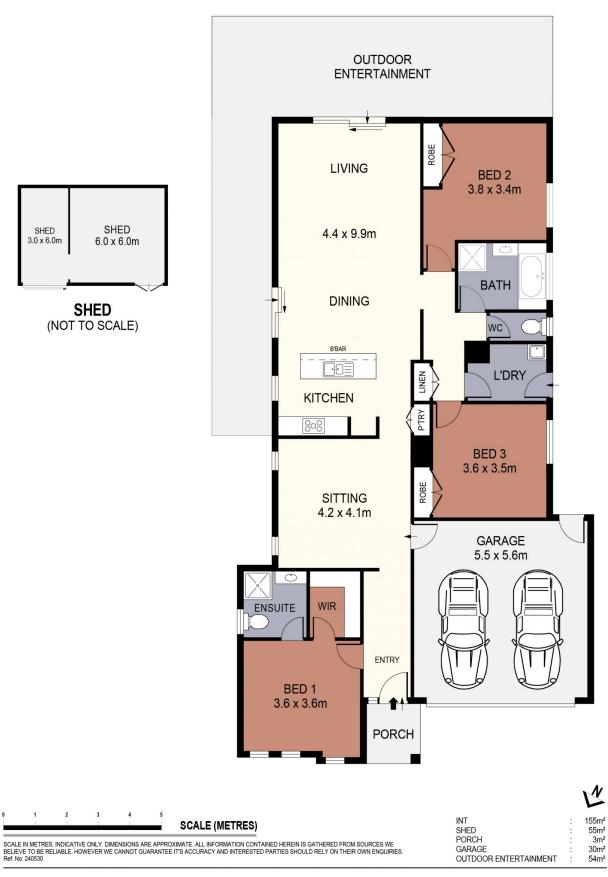

The front portico provides a welcoming entry to the home. Inside, the main bedroom features a walk-in wardrobe and ensuite. Further along the central hallway, the lounge offers a space for formal entertaining or a quiet retreat.

The remaining bedrooms, bathroom, laundry and large open-plan living, dining, and kitchen occupy the rear of the home.