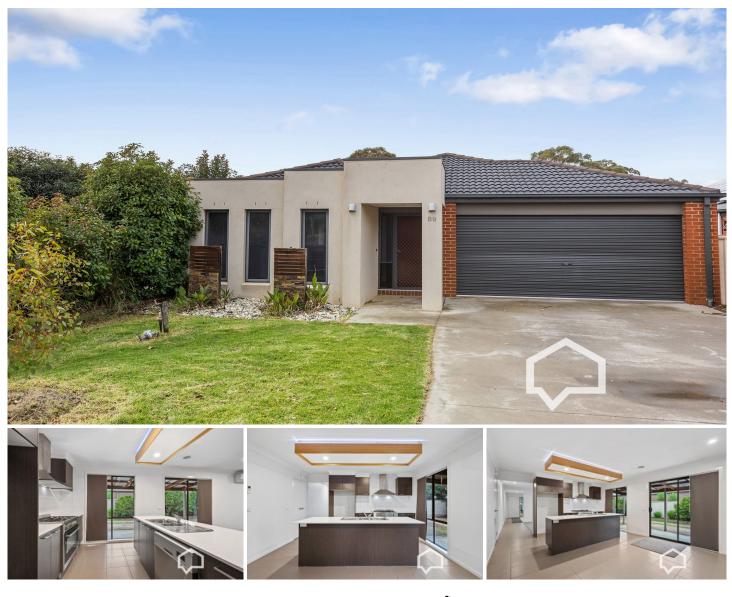

## 89 Bassett Drive Strathfieldsaye VIC

Occupying, investing, or downsizing without compromise is possible with this modern property.

The three-bedroom home offers comfort and convenience for families, young couples, retirees, or investors on a low-maintenance lot of approximately 839m<sup>2</sup>.

The front portico provides a welcoming entry to the home. Inside, the main bedroom features a walk-in wardrobe and ensuite. Further along the central hallway, the lounge offers a space for formal entertaining or a quiet retreat.

The remaining bedrooms, bathroom, laundry and large open-plan living, dining, and kitchen occupy the rear of the home.