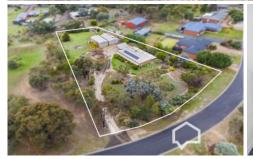

## 11 Michelle Drive Maiden Gully VIC

This charming brick homestead-style home on approx. 1.27 acres (5331 sq m) of land offers a serene retreat close to all life essentials.

Surrounded by extensive landscaped grounds with natural rock retaining walls, native plantings, and various stone and citrus fruit trees, the property provides a sense of privacy and tranquillity.