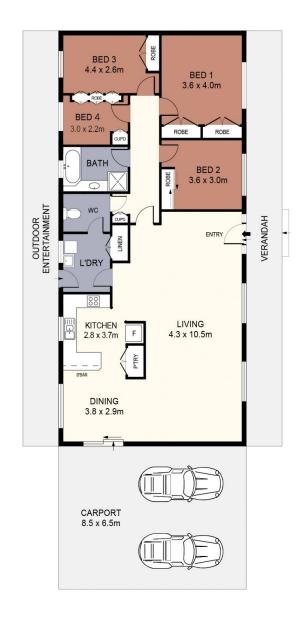

## 11 Michelle Drive Maiden Gully VIC

This charming brick homestead-style home on approx. 1.27 acres (5331 sq m) of land offers a serene retreat close to all life essentials.

Surrounded by extensive landscaped grounds with natural rock retaining walls, native plantings, and various stone and citrus fruit trees, the property provides a sense of privacy and tranquillity.

It's a well-maintained property and will suit families or couples looking for a place to relax with plenty of storage for their belongings and space for grandchildren/guests to visit.

The home features a full-length bull-nosed front verandah,

## 3 📭 1 🖺 8 🗬

Type : House **Price** : \$ 860,000 Land Size: 5331 sqm

View : https://www.janellestevens.com.au/sale/vic/ greater-bendigo-region/maiden-gully/reside

ntial/house/8035693

**Janelle Stevens** 0417 835 127