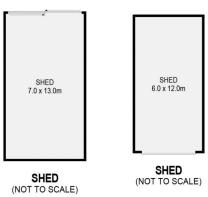

## 3 📭 1 🖺 8 🗬

Type : House **Price** : \$ 860,000 Land Size: 5331 sqm

View : https://www.janellestevens.com.au/sale/vic/ greater-bendigo-region/maiden-gully/reside

ntial/house/8035693

**Janelle Stevens** 0417 835 127