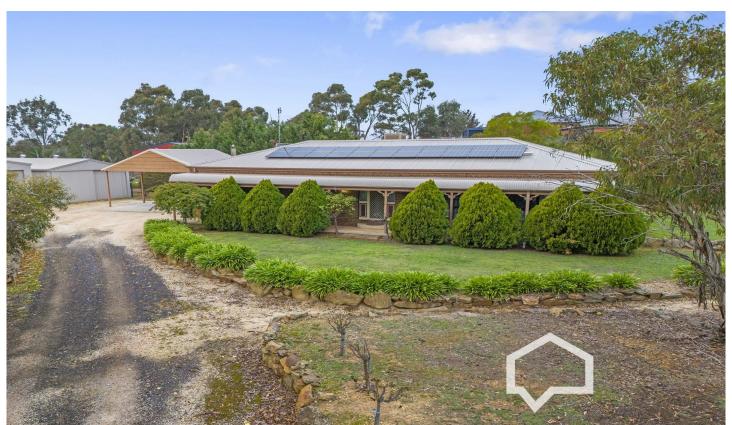

## 11 Michelle Drive Maiden Gully VIC

This charming brick homestead-style home on approx. 1.27 acres (5331 sq m) of land offers a serene retreat close to all life essentials.

Surrounded by extensive landscaped grounds with natural rock retaining walls, native plantings, and various stone and citrus fruit trees, the property provides a sense of privacy and tranquillity.

It's a well-maintained property and will suit families or couples looking for a place to relax with plenty of storage for their belongings and space for grandchildren/guests to visit.

The home features a full-length bull-nosed front verandah,