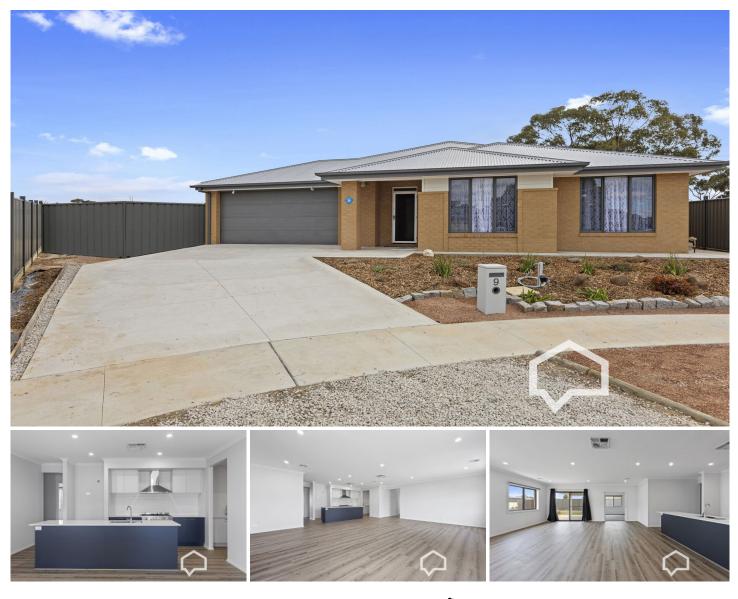

#### 9 Eamont Court Strathfieldsaye VIC

Welcome to this stunning four-bedroom retreat, where luxury meets practicality in a serene and elite neighbourhood.

Upon entering, you're greeted by a sense of grandeur, with the master suite positioned at the rear of the home for ultimate privacy and tranquillity. This master suite boasts a spacious walk-in robe and an ensuite adorned with dual vanities, providing a luxurious retreat for relaxation and rejuvenation.

The remaining three bedrooms, located in the children's wing, feature built-in robes and offer ample space for rest and relaxation. A dedicated children's retreat provides the perfect space for their activities, ensuring a harmonious