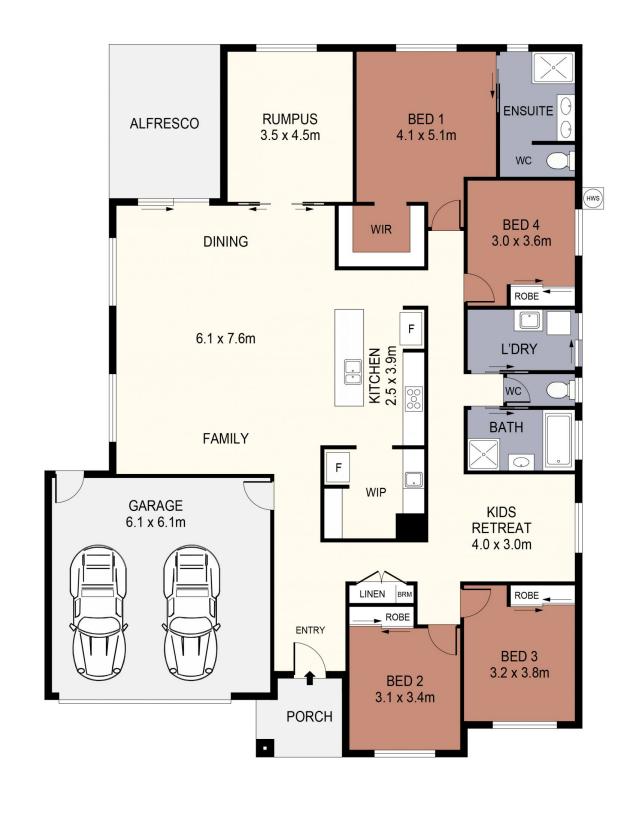

#### 9 Eamont Court Strathfieldsaye VIC

Welcome to this stunning four-bedroom retreat, where luxury meets practicality in a serene and elite neighbourhood.

Upon entering, you're greeted by a sense of grandeur, with the master suite positioned at the rear of the home for ultimate privacy and tranquillity. This master suite boasts a spacious walk-in robe and an ensuite adorned with dual vanities, providing a luxurious retreat for relaxation and rejuvenation.

The remaining three bedrooms, located in the children's wing, feature built-in robes and offer ample space for rest and relaxation. A dedicated children's retreat provides the perfect space for their activities, ensuring a harmonious

### 4 🛤 2 🚔 2 🚘

Type : House

View : https://www.janellestevens.com.au/lease/vic/grea ter-bendigo-region/strathfieldsaye/residential/hou se/7976013

Janelle Stevens 0417 835 127

Jodi Carlyon 0417 835 127

| 0                                                                                                                                                                                                                                                                             | 1 | 2 | 3 | 4 | 5     |                |                 |                  |
|-------------------------------------------------------------------------------------------------------------------------------------------------------------------------------------------------------------------------------------------------------------------------------|---|---|---|---|-------|----------------|-----------------|------------------|
|                                                                                                                                                                                                                                                                               |   |   | 1 | 1 |       | SCALE (METRES) | :               | 214m²            |
|                                                                                                                                                                                                                                                                               |   |   |   |   | PORCH | :              | 5m <sup>2</sup> |                  |
| SCALE IN METRES. INDICATIVE ONLY. DIMENSIONS ARE APPROXIMATE. ALL INFORMATION CONTAINED HEREIN IS GATHERED FROM SOURCES WE<br>BELIEVE TO BE RELIABLE. HOWEVER WE CANNOT GUARANTEE IT'S ACCURACY AND INTERESTED PARTIES SHOULD RELY ON THEIR OWN ENQUIRIES.<br>Ref. No: 240321 |   |   |   |   |       |                | :               | 37m <sup>2</sup> |
|                                                                                                                                                                                                                                                                               |   |   |   |   |       | ALFRESCO       | :               | 14m <sup>2</sup> |