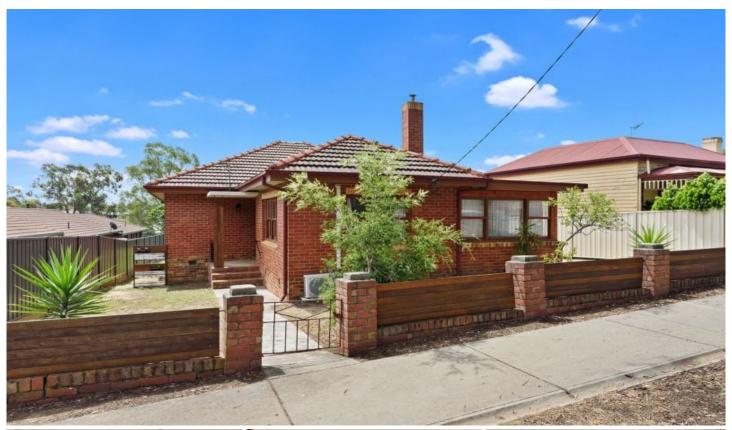

## 12 Michelsen Street Bendigo VIC

Situated close to Bendigo Heath sits this neat home ready for its new occupants.

Three bedrooms with built in robes. Updated kitchen with meals area, study / sitting room plus light filled lounge at the front.

Three piece bathroom, seperate toilet off the laundry and linen cupboard.

Gas heating and split system cooling complete the internal.

Outside features large yard and shed and all set on an approx. 692m2.