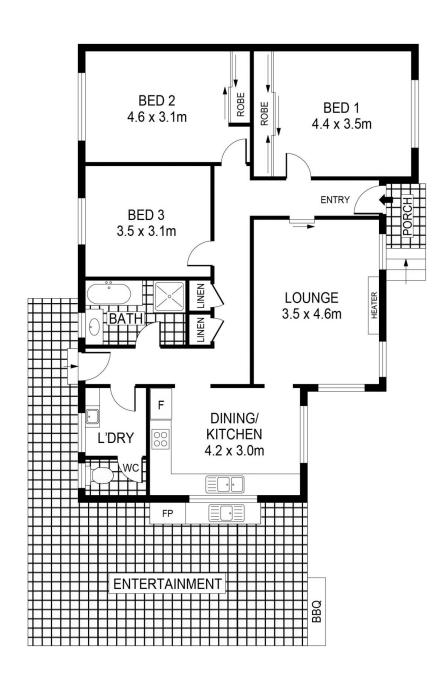

## 1 Bolt Street Long Gully VIC

The neat weatherboard home has been well-loved, well maintained and updated without destroying its vintage vibe.

The spacious lounge features gas heater heating while the adjoining kitchen/ meals include ample bench space/cabinetry, dishwasher and a gas upright cooker. The home also includes the added comfort of ducted heating and cooling throughout.

Sleeping accommodation consists of three bedrooms (two with built-in robes) central bathroom and a separate laundry.

The back yard is private and secure with a covered alfresco area including built-in barbecue, sink and wood-burning

0 1 2 3 4 5
L J J J SCALE (METRES)

PLANS SHOWN ONLY INDICATIVE OF LAYOUT. DIMENSIONS ARE APPROXIMATE.

Ref. No: 00000

INT: 108m<sup>2</sup> SHED: 14m<sup>2</sup>

1 BOLT STREET LONG GULLY