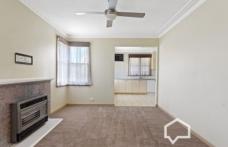

## 1 Bolt Street Long Gully VIC

The neat weatherboard home has been well-loved, well maintained and updated without destroying its vintage vibe.

The spacious lounge features gas heater heating while the adjoining kitchen/ meals include ample bench space/cabinetry, dishwasher and a gas upright cooker. The home also includes the added comfort of ducted heating and cooling throughout.