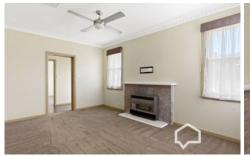

## 1 Bolt Street Long Gully VIC

The neat weatherboard home has been well-loved, well maintained and updated without destroying its vintage vibe.

The spacious lounge features gas heater heating while the adjoining kitchen/ meals include ample bench space/cabinetry, dishwasher and a gas upright cooker. The home also includes the added comfort of ducted heating and cooling throughout.