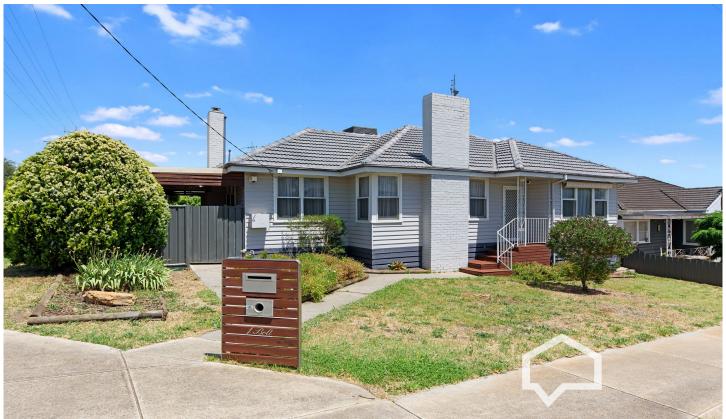

## 1 Bolt Street Long Gully VIC

The neat weatherboard home has been well-loved, well maintained and updated without destroying its vintage vibe.

The spacious lounge features gas heater heating while the adjoining kitchen/ meals include ample bench space/cabinetry, dishwasher and a gas upright cooker. The home also includes the added comfort of ducted heating and cooling throughout.

## 3 📭 1 🖺 1 🗬

Type : House Land Size : 477 sqm

**View** : https://www.janellestevens.com.au/lease/vic /greater-bendigo-region/long-gully/residentia

I/house/7950898

Jocelyn Heazlewood 0417 835 127

Janelle Stevens 0417 835 127