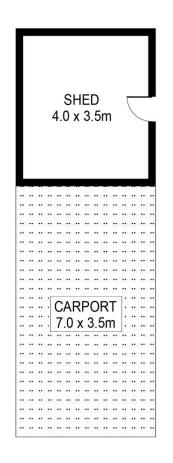

0 1 2 3 4 5
L J J J SCALE (METRES)

PLANS SHOWN ONLY INDICATIVE OF LAYOUT. DIMENSIONS ARE APPROXIMATE.

Ref. No: 00000

INT: 108m<sup>2</sup> SHED: 14m<sup>2</sup>

1 BOLT STREET LONG GULLY