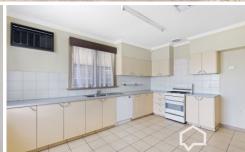

## 1 Bolt Street Long Gully VIC

The neat weatherboard home has been well-loved, well maintained and updated without destroying its vintage vibe.

The spacious lounge features gas heater heating while the adjoining kitchen/ meals include ample bench space/cabinetry, dishwasher and a gas upright cooker. The home also includes the added comfort of ducted heating and cooling throughout.