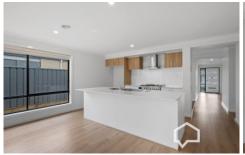

## **8 Hester Street Huntly VIC**

This delightful functional brand new Metricon Lawson 20 with a Hamptons style facade offers four bedrooms in the up and coming Provenance Estate, Huntly.

The home includes a large walk-in robe with ensuite off the master bedroom. Blockout blinds throughout, a stylish kitchen with 900mm cooktop, range hood and oven plus dishwasher - an entertainer's dream!!

The home boast plenty of storage featuring a large walk in pantry off the kitchen and separate walk in linen or storage cupboard plus additional broom closet.

Finished with stylish stonetop benches in the kitchen, bathroom and ensuite.