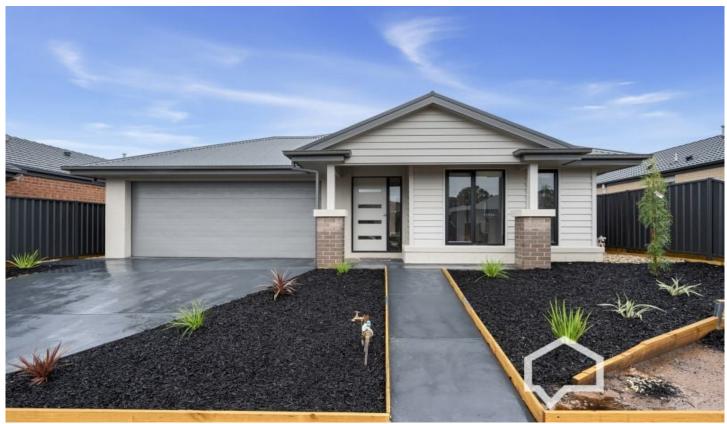

## **8 Hester Street Huntly VIC**

This delightful functional brand new Metricon Lawson 20 with a Hamptons style facade offers four bedrooms in the up and coming Provenance Estate, Huntly.

The home includes a large walk-in robe with ensuite off the master bedroom. Blockout blinds throughout, a stylish kitchen with 900mm cooktop, range hood and oven plus dishwasher - an entertainer's dream!!

The home boast plenty of storage featuring a large walk in pantry off the kitchen and separate walk in linen or storage cupboard plus additional broom closet.

Finished with stylish stonetop benches in the kitchen, bathroom and ensuite.