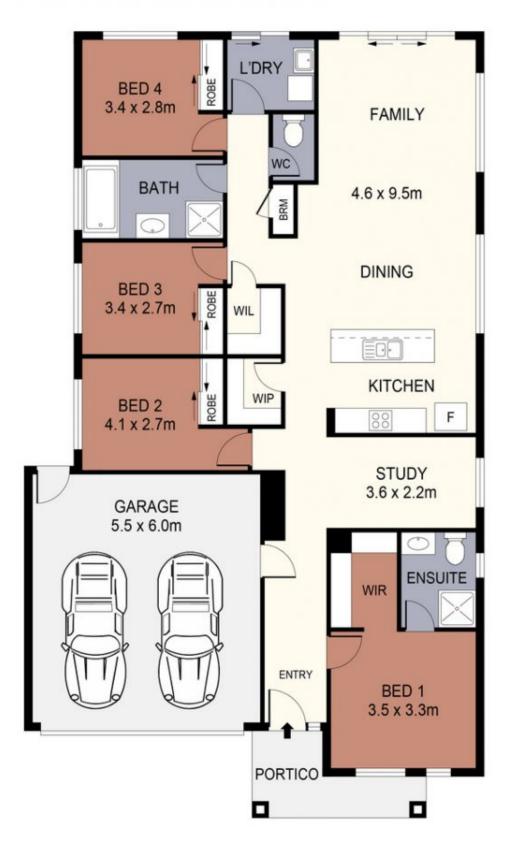

## **8 Hester Street Huntly VIC**

This delightful functional brand new Metricon Lawson 20 with a Hamptons style facade offers four bedrooms in the up and coming Provenance Estate, Huntly.

The home includes a large walk-in robe with ensuite off the master bedroom. Blockout blinds throughout, a stylish kitchen with 900mm cooktop, range hood and oven plus dishwasher - an entertainer's dream!!

The home boast plenty of storage featuring a large walk in pantry off the kitchen and separate walk in linen or storage cupboard plus additional broom closet.

Finished with stylish stonetop benches in the kitchen, bathroom and ensuite.

4 🗀 2 🚍 2 🖨

Type: House

**View**: https://www.janellestevens.com.au/lease/vic/greater-bendigo-region/huntly/residential/house/7902

781

Jodi Carlyon 0417 835 127

Janelle Stevens 0417 835 127