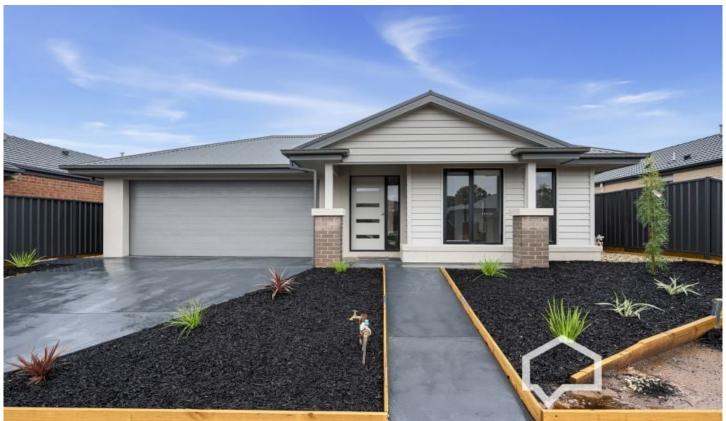

## **8 Hester Street Huntly VIC**

This delightful functional brand new Metricon Lawson 20 with a Hamptons style facade offers four bedrooms in the up and coming Provenance Estate, Huntly.

This is a must see and will be occupied quickly. The home includes a large walk-in robe with ensuite off the master bedroom. Blockout blinds throughout, a stylish kitchen with 900mm cooktop, range hood and oven plus dishwasher - an entertainer's dream!!