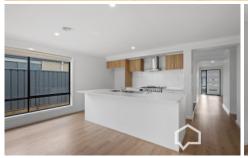

## **8 Hester Street Huntly VIC**

This delightful functional brand new Metricon Lawson 20 with a Hamptons style facade offers four bedrooms in the up and coming Provenance Estate, Huntly.

This is a must see and will be occupied quickly. The home includes a large walk-in robe with ensuite off the master bedroom. Blockout blinds throughout, a stylish kitchen with 900mm cooktop, range hood and oven plus dishwasher - an entertainer's dream!!

The home boast plenty of storage featuring a large walk in pantry off the kitchen and separate walk in linen or storage cupboard plus additional broom closet.

Finished with stylish stonetop benches in the kitchen,